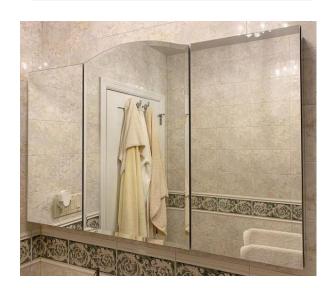

# **ARCHED MEDICINE CABINET**

MODEL#: IOA 6033/18-24-18-1

## **FEATURES:**

- TWO 18X30" FLAT TOP LEFT & RIGHT DOORS. ONE 24X33" ARCHED TOP CENTER DOOR. FULLY MIRRORED.
- THREE ADJUSTABLE 3/8" THICK HIGH POLISHED GLASS SHELVES. BEHIND EACH DOOR.
- SHELVING WITH LOCKDOWN MECHANISM (NO HOLES IN CABINET).
- 165-DEGREE PROPRIETARY SOFT CLOSE HEAVY DUTY HINGES.
- HIGH RESOLUTION SILVER PLATE GLASS MIRRORS FRONT, BACK OF DOOR AND BACK WALL.
- BACK WALL MIRROR FULLY SEALED.

#### **MIRROR FINISHES:**

BEVELED EDGE

OVERALL SIZE DIMENSION: 60" WIDE X 33" HIGH X 5 3/16" DEEP

ROUGH OPENING DIMENSION: 59 3/8" WIDE X 29 3/8" HIGH X 4" DEEP

**DOOR THICKNESS:** 1 3/16"